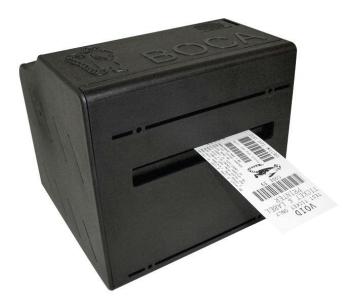

# Boca Systems Lemur-C

#### General

Print Method: direct thermal PrintSpeed: 8" per sec. maximum Resolution: 203 dpi (8 dots/mm),

300 dpi (premium)

**Size:** 6.5 H x 6.6 W x 6.7 L

Weight: 4 pounds