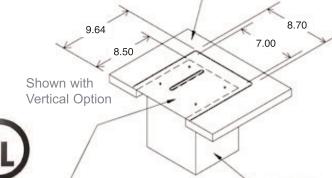

#### General

Print Method: direct thermal PrintSpeed: 8" per sec. maximum Resolution: 203 dpi (8 dots/mm),

300 dpi (premium)

**Size:** 6.5 H x 6.6 W x 6.7 L

Weight: 4 pounds

#### **Media Transport**

Media Type: fanfolded tickets Ticket Thickness: .004" to .0075" (or

.010" polypropylene)

**Ticket Width:** 2.0" to 3.25" (standard)

or 1" to 2" (premium)

Positioning: optical detector senses black mark at 5" from ticket edge Ticket Separation: Manual tear-off or optional cutter with hopper (horizontal) or

top plate (vertical)